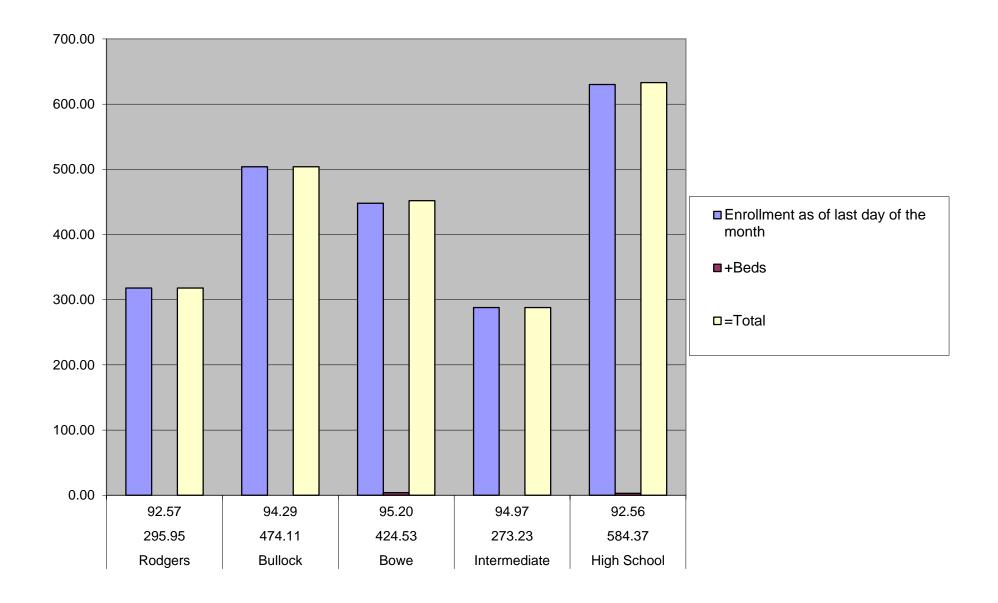

## **Monthly Attendance Summary**

**A.D.A.'s for April 2014** prepared by Erin Williams

| School       | Average<br>Daily<br>Attendance | Percent<br>Attendance | Average Daily<br>Enrollment | *Highest<br>Enrollment<br>during month | Enrollment as of last day of the month | +Beds | =Total |
|--------------|--------------------------------|-----------------------|-----------------------------|----------------------------------------|----------------------------------------|-------|--------|
| Rodgers      | 295.95                         | 92.57                 | 319.70                      | 322.00                                 | 318.00                                 | 0.00  | 318    |
| Bullock      | 474.11                         | 94.29                 | 502.80                      | 507.00                                 | 504.00                                 | 0.00  | 504    |
| Bowe         | 424.53                         | 95.20                 | 445.95                      | 450.00                                 | 448.00                                 | 4.00  | 452    |
| Intermediate | 273.23                         | 94.97                 | 287.70                      | 289.00                                 | 288.00                                 | 0.00  | 288    |
| High School  | 584.37                         | 92.56                 | 631.37                      | 636.00                                 | 630.00                                 | 3.00  | 633    |