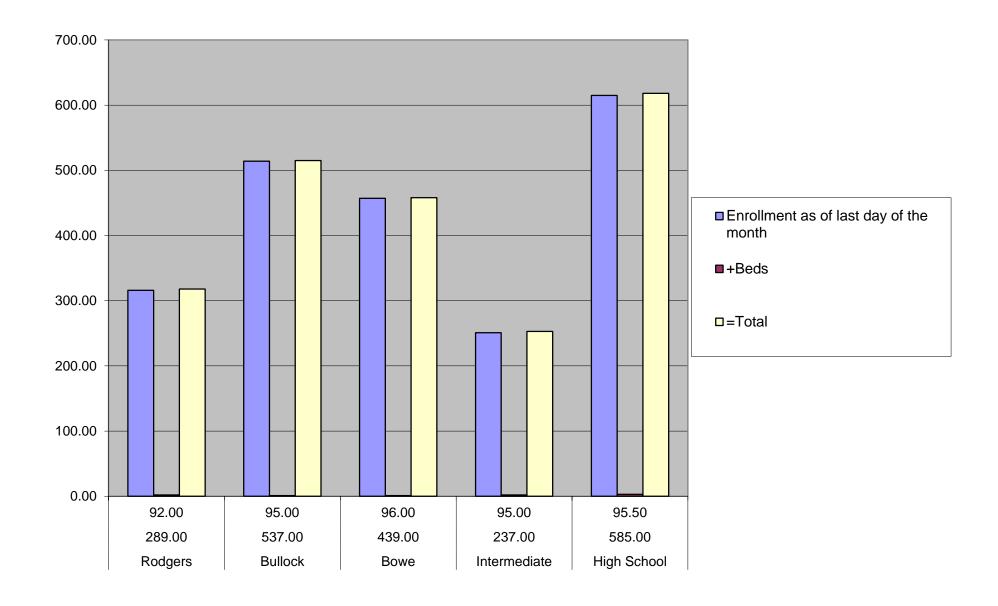

## **Monthly Attendance Summary**

**A.D.A.'s for March 2015** prepared by Erin Williams

| School       | Average    | Percent    | Average Daily | *Highest     | Enrollment as  | +Beds | =Total |
|--------------|------------|------------|---------------|--------------|----------------|-------|--------|
|              | Daily      | Attendance | Enrollment    | Enrollment   | of last day of |       |        |
|              | Attendance |            |               | during month | the month      |       |        |
| Rodgers      | 289.00     | 92.00      | 313.00        | 316.00       | 316.00         | 2.00  | 318    |
| Bullock      | 537.00     | 95.00      | 563.00        | 515.00       | 514.00         | 1.00  | 515    |
| Bowe         | 439.00     | 96.00      | 458.00        | 460.00       | 457.00         | 1.00  | 458    |
| Intermediate | 237.00     | 95.00      | 249.00        | 253.00       | 251.00         | 2.00  | 253    |
| High School  | 585.00     | 95.50      | 616.00        | 616.00       | 615.00         | 3.00  | 618    |