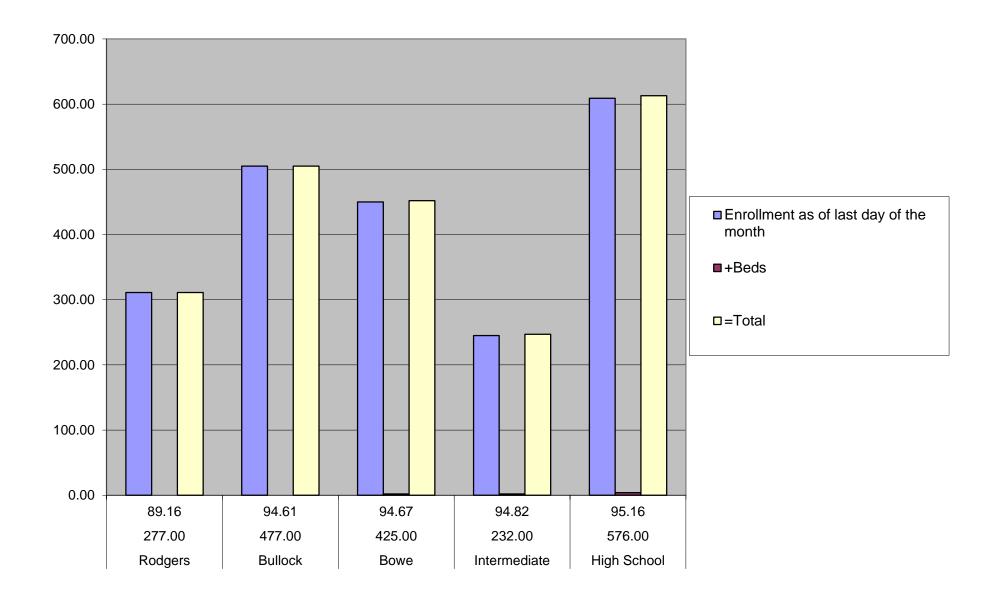

## **A.D.A.'s for January 2015** prepared by Erin Williams

| School       | Average<br>Daily<br>Attendance | Percent<br>Attendance | Average Daily<br>Enrollment | *Highest<br>Enrollment<br>during month | Enrollment as of last day of the month | +Beds | =Total |
|--------------|--------------------------------|-----------------------|-----------------------------|----------------------------------------|----------------------------------------|-------|--------|
| Rodgers      | 277.00                         | 89.16                 | 311.00                      | 316.00                                 | 311.00                                 | 0.00  | 311    |
| Bullock      | 477.00                         | 94.61                 | 504.00                      | 560.00                                 | 505.00                                 | 0.00  | 505    |
| Bowe         | 425.00                         | 94.67                 | 449.00                      | 456.00                                 | 450.00                                 | 2.00  | 452    |
| Intermediate | 232.00                         | 94.82                 | 245.00                      | 247.00                                 | 245.00                                 | 2.00  | 247    |
| High School  | 576.00                         | 95.16                 | 605.00                      | 612.00                                 | 609.00                                 | 4.00  | 613    |