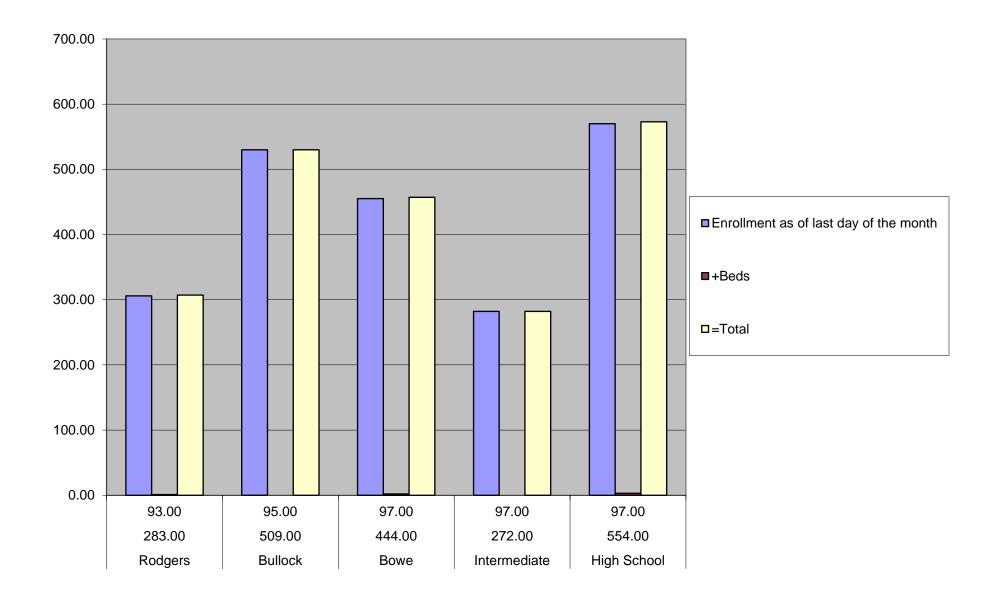

## **Monthly Attendance Summary**

**A.D.A.'s for May 2015** prepared by Erin Williams

| School       | Average<br>Daily | Percent<br>Attendance | Average Daily<br>Enrollment | *Highest<br>Enrollment | Enrollment as of last day of | +Beds | =Total |
|--------------|------------------|-----------------------|-----------------------------|------------------------|------------------------------|-------|--------|
|              | Attendance       | , attoridanto         |                             | during month           | the month                    |       |        |
| Rodgers      | 283.00           | 93.00                 | 304.00                      | 317.00                 | 306.00                       | 1.00  | 307    |
| Bullock      | 509.00           | 95.00                 | 534.00                      | 551.00                 | 530.00                       | 0.00  | 530    |
| Bowe         | 444.00           | 97.00                 | 456.00                      | 463.00                 | 455.00                       | 2.00  | 457    |
| Intermediate | 272.00           | 97.00                 | 280.00                      | 285.00                 | 282.00                       | 0.00  | 282    |
| High School  | 554.00           | 97.00                 | 568.00                      | 576.00                 | 570.00                       | 3.00  | 573    |