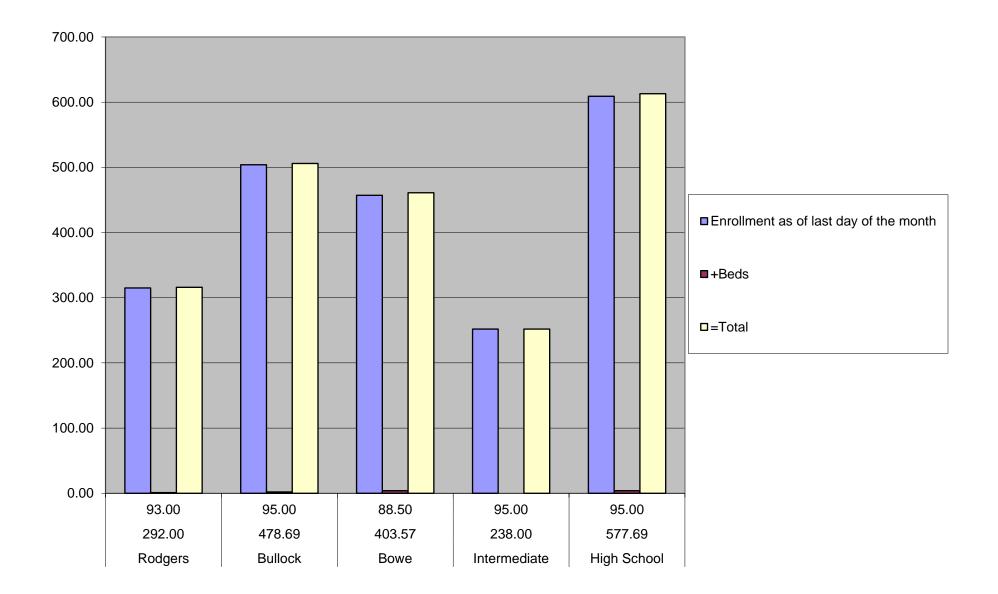

## A.D.A.'s for June 2015

prepared by Erin Williams

| School       | Average    | Percent    | Average Daily | *Highest     | Enrollment as  | +Beds | =Total |
|--------------|------------|------------|---------------|--------------|----------------|-------|--------|
|              | Daily      | Attendance | Enrollment    | Enrollment   | of last day of |       |        |
|              | Attendance |            |               | during month | the month      |       |        |
| Rodgers      | 292.00     | 93.00      | 315.00        | 315.00       | 315.00         | 1.00  | 316    |
| Bullock      | 478.69     | 95.00      | 504.00        | 504.00       | 504.00         | 2.00  | 506    |
| Bowe         | 403.57     | 88.50      | 456.00        | 457.00       | 457.00         | 4.00  | 461    |
| Intermediate | 238.00     | 95.00      | 252.00        | 252.00       | 252.00         | 0.00  | 252    |
| High School  | 577.69     | 95.00      | 607.00        | 609.00       | 609.00         | 4.00  | 613    |