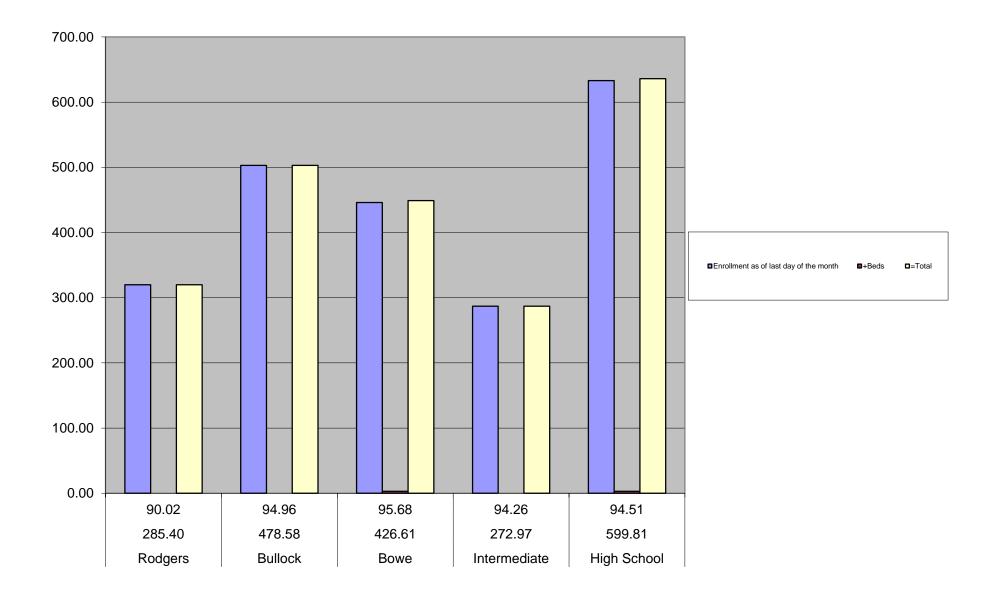

## A.D.A.'s for Febrary 2014

prepared by Erin Williams

| School       | Average    | Percent    | Average Daily | *Highest     | Enrollment as  | +Beds | =Total |
|--------------|------------|------------|---------------|--------------|----------------|-------|--------|
|              | Daily      | Attendance | Enrollment    | Enrollment   | of last day of |       |        |
|              | Attendance |            |               | during month | the month      |       |        |
| Rodgers      | 285.40     | 90.02      | 317.06        | 321.00       | 320.00         | 0.00  | 320    |
| Bullock      | 478.58     | 94.96      | 504.00        | 507.00       | 503.00         | 0.00  | 503    |
| Bowe         | 426.61     | 95.68      | 426.61        | 448.00       | 446.00         | 3.00  | 449    |
| Intermediate | 272.97     | 94.26      | 289.59        | 293.00       | 287.00         | 0.00  | 287    |
| High School  | 599.81     | 94.51      | 634.70        | 638.00       | 633.00         | 3.00  | 636    |