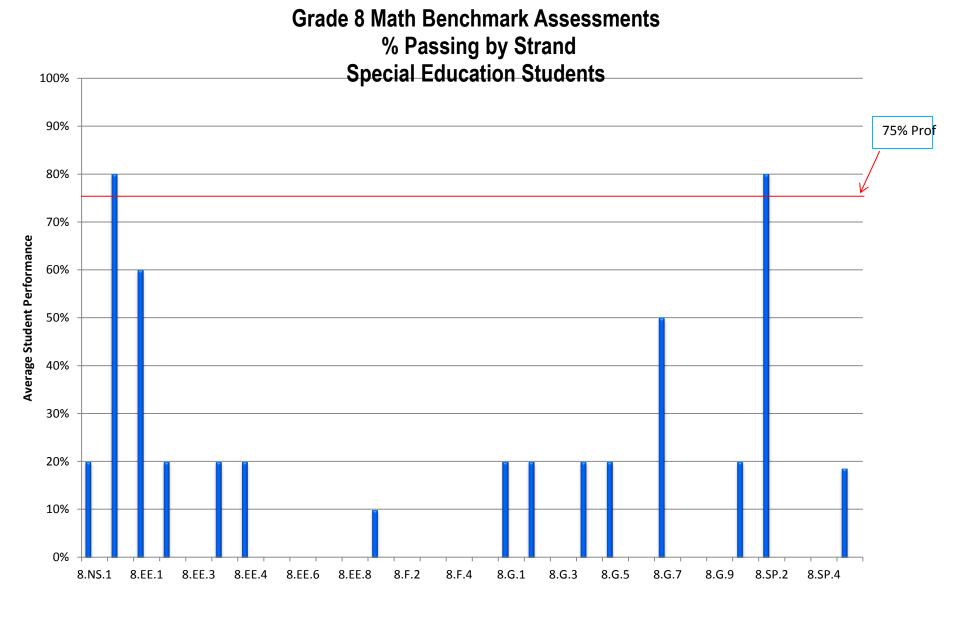

Results Class of 2020 – Grade 8



Fountas and Pinnell Assessment Results Basic Skills Students – Grade 7



#### Fountas and Pinnell Assessment Results Basic Skills Students – Grade 8



# Fountas and Pinnell Assessment Results Special Education – Grade 7



#### Fountas and Pinnell Assessment Results Special Education – Grade 8



#### Read 180 - SRI Results

Grade 7



# Read 180 – SRI Results September 2014 Grade 7

Read 180 – SRI Results November 2014 Grade 7



Basic Lexile – 550 to 849 Advanced – 1101 and Above

## Read 180 - SRI Results Grade 8



# Read 180 – SRI Results September 2014 Grade 8

Read 180 – SRI Results November 2014 Grade 8





## Grade 7 Math Benchmark Assessments Percent Passing by Strand







## Grade 8 Math Benchmark Assessments Percent Passing by Strand