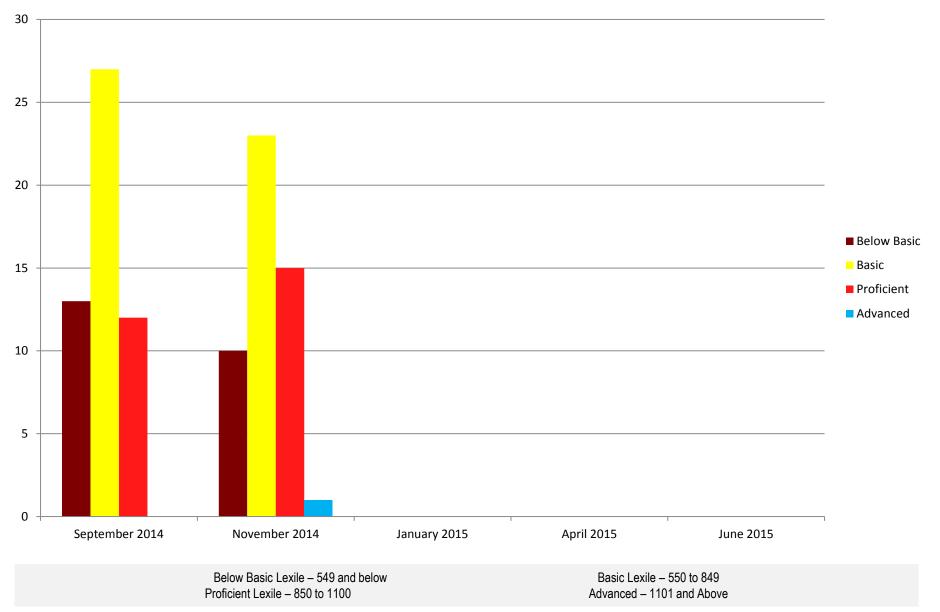

# Read 180 – SRI Results September 2014 Grade 7

Read 180 – SRI Results November 2014 Grade 7

Basic Lexile – 550 to 849 Advanced – 1101 and Above