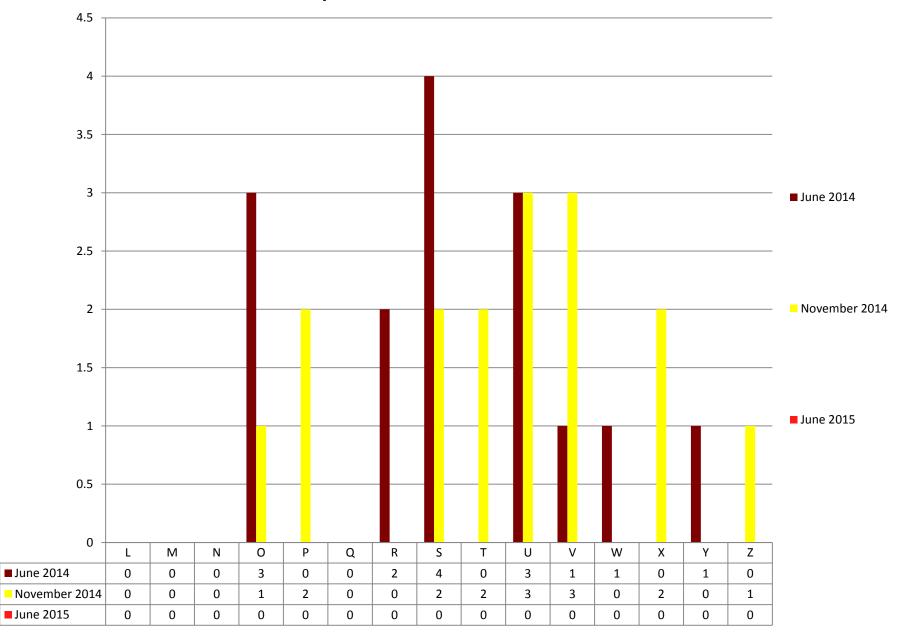

# Glassboro Intermediate School 2014-2015 Benchmark Results

Fountas and Pinnell Scholastic Reading Inventory (SRI) Math Benchmark • <u>https://vimeo.com/perlowproductions/re</u> <u>view/107230726/8a33a54f1b</u>

### Fountas and Pinnell Results Class of 2020 - Grade 7



#### Fountas and Pinnell Results Class of 2020 – Grade 8



Fountas and Pinnell Assessment Results Basic Skills Students – Grade 7



#### Fountas and Pinnell Assessment Results Basic Skills Students – Grade 8



# Fountas and Pinnell Assessment Results Special Education – Grade 7



#### Fountas and Pinnell Assessment Results Special Education – Grade 8



#### Read 180 - SRI Results

Grade 7



# Read 180 – SRI Results September 2014 Grade 7

Read 180 – SRI Results November 2014 Grade 7



Basic Lexile – 550 to 849 Advanced – 1101 and Above

## Read 180 - SRI Results Grade 8



# Read 180 – SRI Results September 2014 Grade 8

Read 180 – SRI Results November 2014 Grade 8





## Grade 7 Math Benchmark Assessments Percent Passing by Strand







## Grade 8 Math Benchmark Assessments Percent Passing by Strand