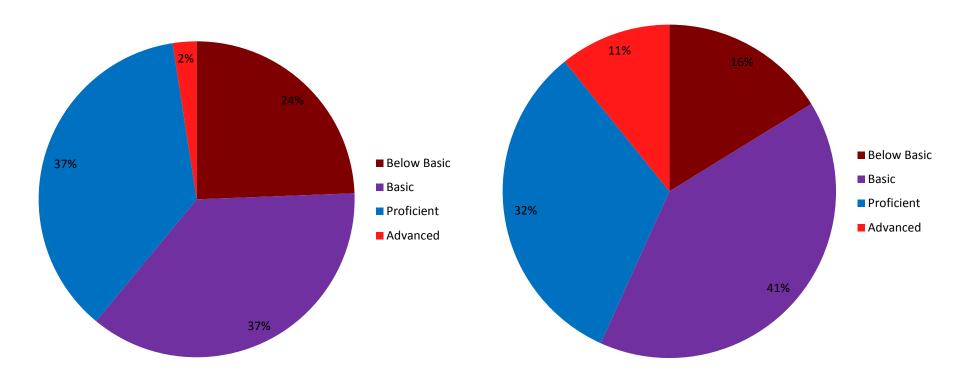

perlowproductions/re</u> <u>view/107230726/8a33a54f1b</u>

### Fountas and Pinnell Results Class of 2020 - Grade 7



#### Fountas and Pinnell Results Class of 2020 – Grade 8



Fountas and Pinnell Assessment Results Basic Skills Students – Grade 7



#### Fountas and Pinnell Assessment Results Basic Skills Students – Grade 8



# Fountas and Pinnell Assessment Results Special Education – Grade 7



#### Fountas and Pinnell Assessment Results Special Education – Grade 8



#### Read 180 - SRI Results

Grade 7



# Read 180 – SRI Results September 2014 Grade 7

Read 180 – SRI Results November 2014 Grade 7



Basic Lexile – 550 to 849 Advanced – 1101 and Above

## Read 180 - SRI Results Grade 8



# Read 180 – SRI Results September 2014 Grade 8

Read 180 – SRI Results November 2014 Grade 8





## Grade 7 Math Benchmark Assessments Percent Passing by Strand







## Grade 8 Math Benchmark Assessments Percent Passing by Strand