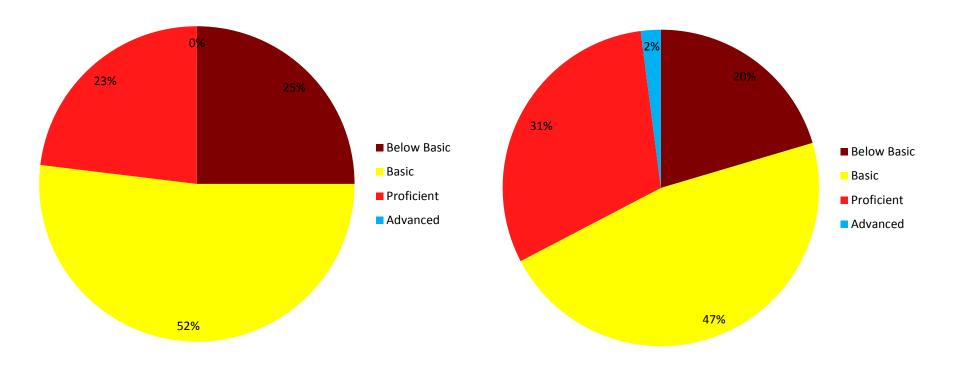

# Read 180 – SRI Results September 2014 Grade 7

Read 180 – SRI Results November 2014 Grade 7

Basic Lexile – 550 to 849 Advanced – 1101 and Above