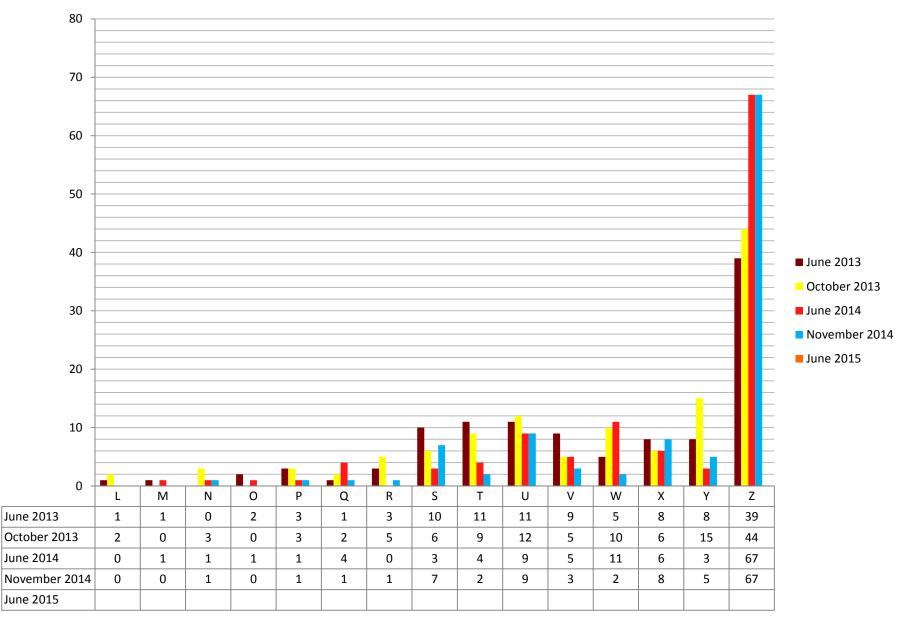

# Glassboro Intermediate School 2014-2015 Benchmark Results

Fountas and Pinnell Scholastic Reading Inventory (SRI) Math Benchmark • <u>https://vimeo.com/perlowproductions/re</u> <u>view/107230726/8a33a54f1b</u>

### Fountas and Pinnell Results Class of 2020 - Grade 7



#### Fountas and Pinnell Results Class of 2020 – Grade 8



Fountas and Pinnell Assessment Results Basic Skills Students – Grade 7



#### Fountas and Pinnell Assessment Results Basic Skills Students – Grade 8



# Fountas and Pinnell Assessment Results Special Education – Grade 7



#### Fountas and Pinnell Assessment Results Special Education – Grade 8



#### Read 180 - SRI Results

Grade 7



# Read 180 – SRI Results September 2014 Grade 7

Read 180 – SRI Results November 2014 Grade 7



Basic Lexile – 550 to 849 Advanced – 1101 and Above

## Read 180 - SRI Results Grade 8



# Read 180 – SRI Results September 2014 Grade 8

Read 180 – SRI Results November 2014 Grade 8





## Grade 7 Math Benchmark Assessments Percent Passing by Strand







## Grade 8 Math Benchmark Assessments Percent Passing by Strand