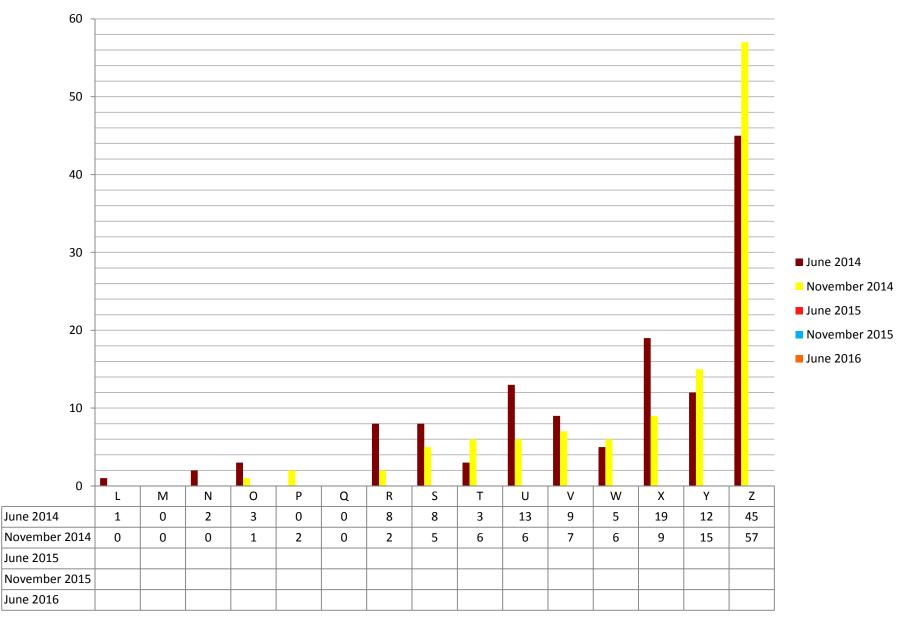

#### Fountas and Pinnell Results Class of 2020 – Grade 8

Fountas and Pinnell Assessment Results Basic Skills Students – Grade 7