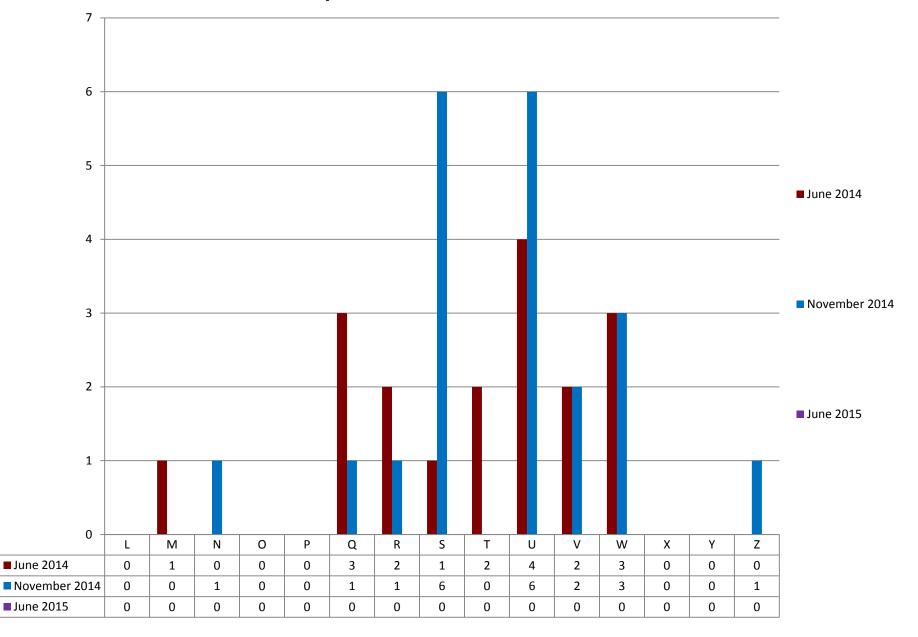

#### Fountas and Pinnell Results Class of 2020 – Grade 8

Fountas and Pinnell Assessment Results Basic Skills Students – Grade 7