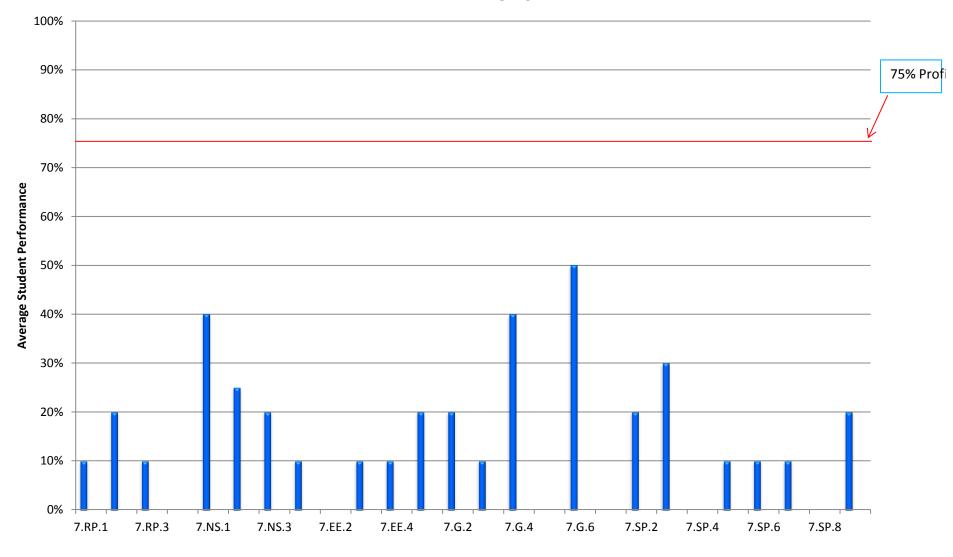

s and Pinnell Results Class of 2020 - Grade 7



#### Fountas and Pinnell Results Class of 2020 – Grade 8



Fountas and Pinnell Assessment Results Basic Skills Students – Grade 7



#### Fountas and Pinnell Assessment Results Basic Skills Students – Grade 8



# Fountas and Pinnell Assessment Results Special Education – Grade 7



#### Fountas and Pinnell Assessment Results Special Education – Grade 8



#### Read 180 - SRI Results

Grade 7



# Read 180 – SRI Results September 2014 Grade 7

Read 180 – SRI Results November 2014 Grade 7



Basic Lexile – 550 to 849 Advanced – 1101 and Above

## Read 180 - SRI Results Grade 8



# Read 180 – SRI Results September 2014 Grade 8

Read 180 – SRI Results November 2014 Grade 8





## Grade 7 Math Benchmark Assessments Percent Passing by Strand







## Grade 8 Math Benchmark Assessments Percent Passing by Strand