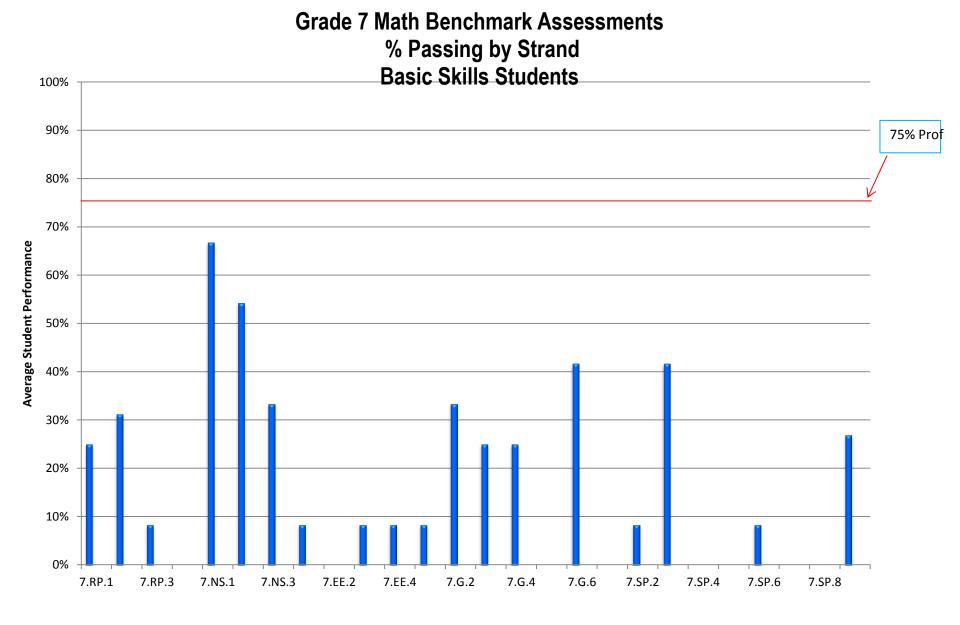

d Pinnell Results Class of 2020 - Grade 7



#### Fountas and Pinnell Results Class of 2020 – Grade 8



Fountas and Pinnell Assessment Results Basic Skills Students – Grade 7



#### Fountas and Pinnell Assessment Results Basic Skills Students – Grade 8



# Fountas and Pinnell Assessment Results Special Education – Grade 7



#### Fountas and Pinnell Assessment Results Special Education – Grade 8



#### Read 180 - SRI Results

Grade 7



# Read 180 – SRI Results September 2014 Grade 7

Read 180 – SRI Results November 2014 Grade 7



Basic Lexile – 550 to 849 Advanced – 1101 and Above

## Read 180 - SRI Results Grade 8



# Read 180 – SRI Results September 2014 Grade 8

Read 180 – SRI Results November 2014 Grade 8





## Grade 7 Math Benchmark Assessments Percent Passing by Strand







## Grade 8 Math Benchmark Assessments Percent Passing by Strand