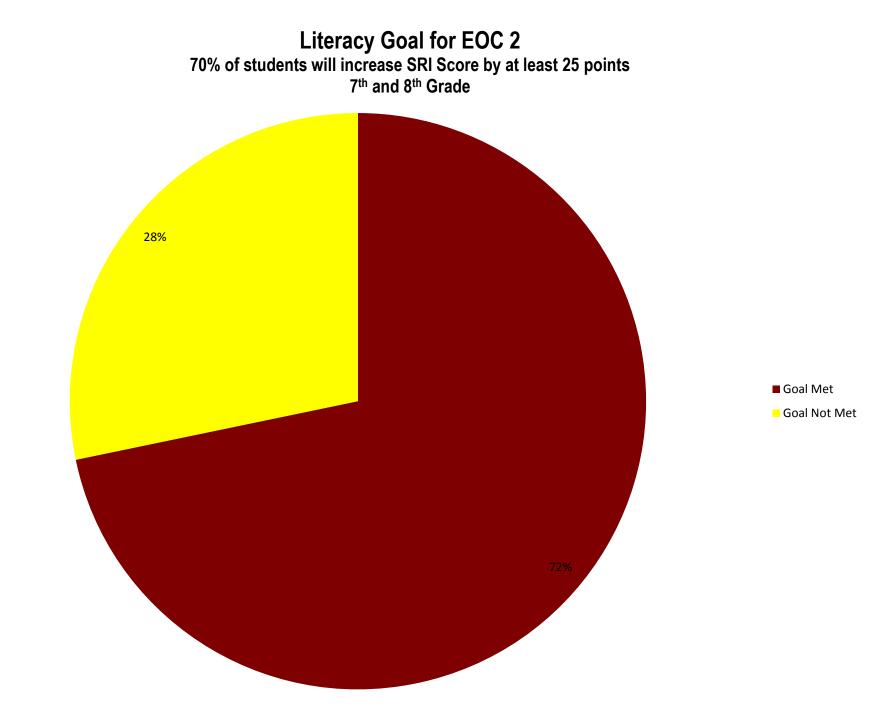

# Glassboro Intermediate School 2014-2015 Benchmark Results

Fountas and Pinnell Scholastic Reading Inventory (SRI) Math Benchmark • <u>https://vimeo.com/perlowproductions/re</u> <u>view/107230726/8a33a54f1b</u>