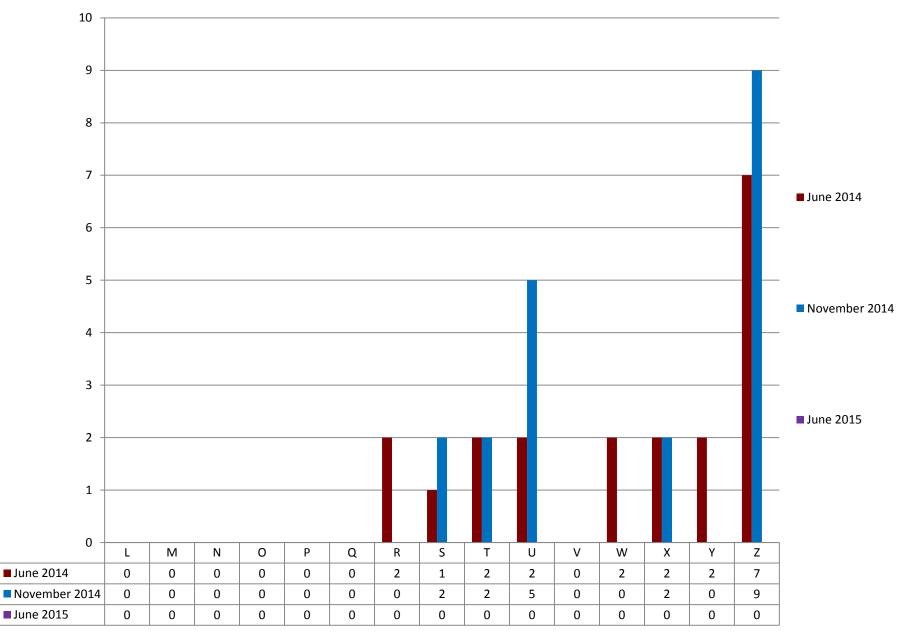

# Glassboro Intermediate School 2014-2015 Benchmark Results

Fountas and Pinnell Scholastic Reading Inventory (SRI) Math Benchmark • <u>https://vimeo.com/perlowproductions/re</u> <u>view/107230726/8a33a54f1b</u>

### Fountas and Pinnell Results Class of 2020 - Grade 7



#### Fountas and Pinnell Results Class of 2020 – Grade 8



Fountas and Pinnell Assessment Results Basic Skills Students – Grade 7



#### Fountas and Pinnell Assessment Results Basic Skills Students – Grade 8



# Fountas and Pinnell Assessment Results Special Education – Grade 7



#### Fountas and Pinnell Assessment Results Special Education – Grade 8



#### Read 180 - SRI Results

Grade 7



# Read 180 – SRI Results September 2014 Grade 7

Read 180 – SRI Results November 2014 Grade 7



Basic Lexile – 550 to 849 Advanced – 1101 and Above

## Read 180 - SRI Results Grade 8



# Read 180 – SRI Results September 2014 Grade 8

Read 180 – SRI Results November 2014 Grade 8





## Grade 7 Math Benchmark Assessments Percent Passing by Strand







## Grade 8 Math Benchmark Assessments Percent Passing by Strand