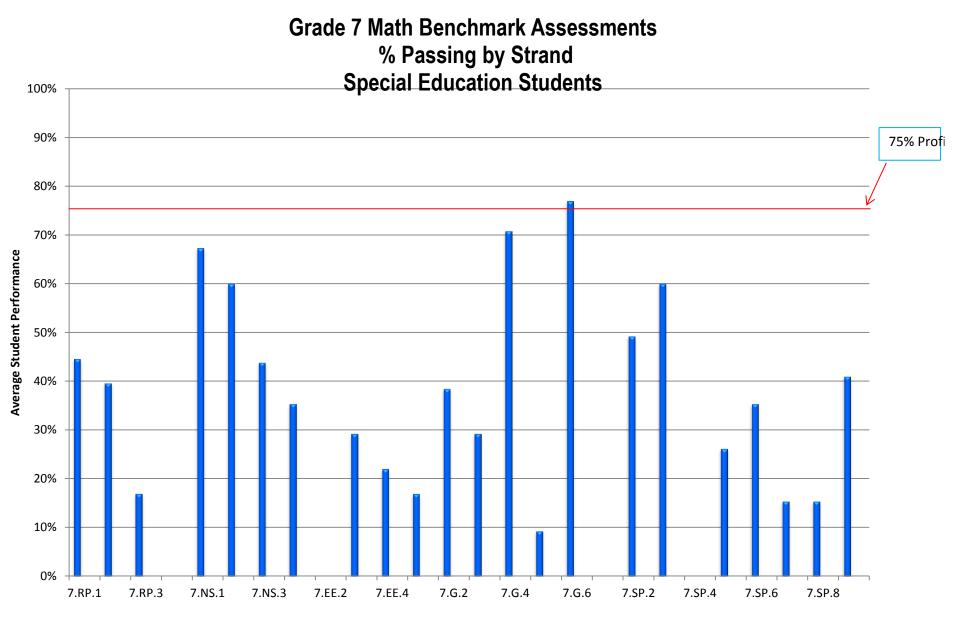

and Pinnell Results Class of 2020 - Grade 7



#### Fountas and Pinnell Results Class of 2020 – Grade 8



Fountas and Pinnell Assessment Results Basic Skills Students – Grade 7



#### Fountas and Pinnell Assessment Results Basic Skills Students – Grade 8



# Fountas and Pinnell Assessment Results Special Education – Grade 7



#### Fountas and Pinnell Assessment Results Special Education – Grade 8



#### Read 180 - SRI Results

Grade 7



# Read 180 – SRI Results September 2014 Grade 7

Read 180 – SRI Results November 2014 Grade 7



Basic Lexile – 550 to 849 Advanced – 1101 and Above

## Read 180 - SRI Results Grade 8



# Read 180 – SRI Results September 2014 Grade 8

Read 180 – SRI Results November 2014 Grade 8





## Grade 7 Math Benchmark Assessments Percent Passing by Strand







## Grade 8 Math Benchmark Assessments Percent Passing by Strand