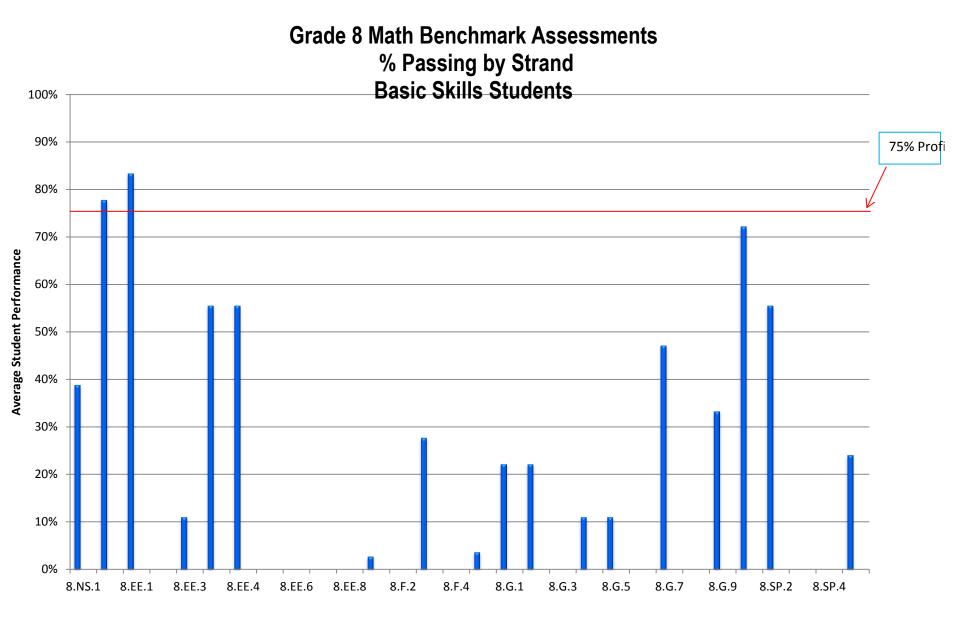

esults Class of 2020 – Grade 8



Fountas and Pinnell Assessment Results Basic Skills Students – Grade 7



#### Fountas and Pinnell Assessment Results Basic Skills Students – Grade 8



# Fountas and Pinnell Assessment Results Special Education – Grade 7



#### Fountas and Pinnell Assessment Results Special Education – Grade 8



#### Read 180 - SRI Results

Grade 7



# Read 180 – SRI Results September 2014 Grade 7

Read 180 – SRI Results November 2014 Grade 7



Basic Lexile – 550 to 849 Advanced – 1101 and Above

## Read 180 - SRI Results Grade 8



# Read 180 – SRI Results September 2014 Grade 8

Read 180 – SRI Results November 2014 Grade 8





## Grade 7 Math Benchmark Assessments Percent Passing by Strand







## Grade 8 Math Benchmark Assessments Percent Passing by Strand