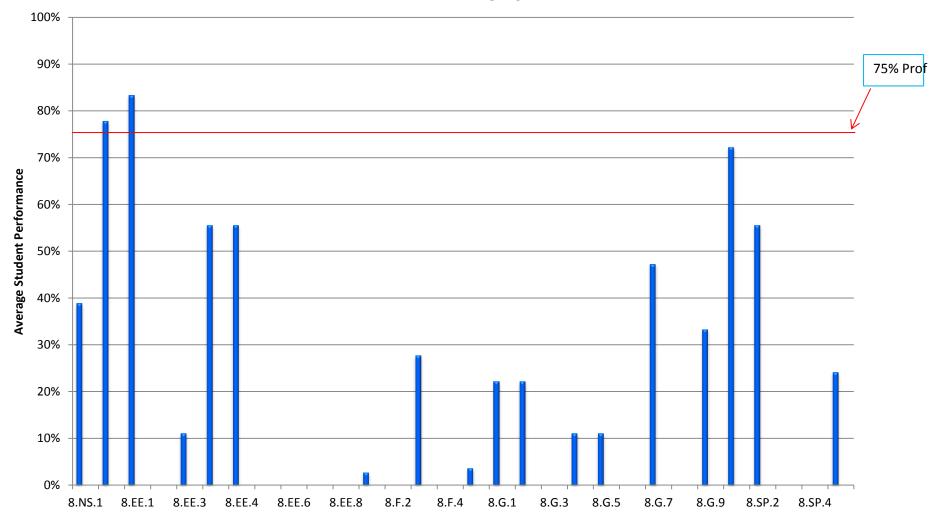

ll Results Class of 2020 – Grade 8



Fountas and Pinnell Assessment Results Basic Skills Students – Grade 7



#### Fountas and Pinnell Assessment Results Basic Skills Students – Grade 8



# Fountas and Pinnell Assessment Results Special Education – Grade 7



#### Fountas and Pinnell Assessment Results Special Education – Grade 8



#### Read 180 - SRI Results

Grade 7



# Read 180 – SRI Results September 2014 Grade 7

Read 180 – SRI Results November 2014 Grade 7



Basic Lexile – 550 to 849 Advanced – 1101 and Above

## Read 180 - SRI Results Grade 8



# Read 180 – SRI Results September 2014 Grade 8

Read 180 – SRI Results November 2014 Grade 8





## Grade 7 Math Benchmark Assessments Percent Passing by Strand







## Grade 8 Math Benchmark Assessments Percent Passing by Strand