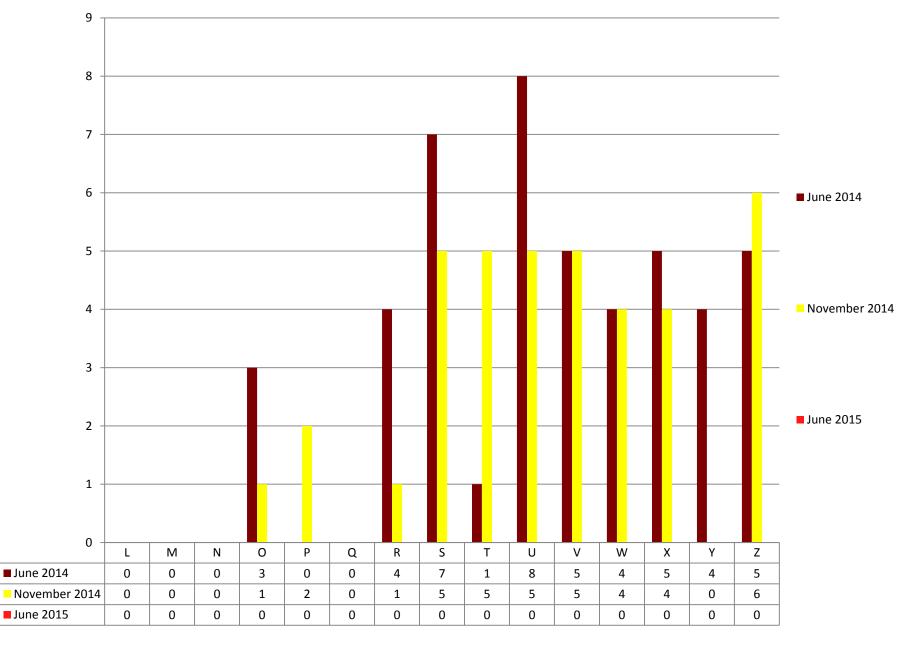

# Glassboro Intermediate School 2014-2015 Benchmark Results

Fountas and Pinnell Scholastic Reading Inventory (SRI) Math Benchmark • <u>https://vimeo.com/perlowproductions/re</u> <u>view/107230726/8a33a54f1b</u>

### Fountas and Pinnell Results Class of 2020 - Grade 7



#### Fountas and Pinnell Results Class of 2020 – Grade 8



Fountas and Pinnell Assessment Results Basic Skills Students – Grade 7



#### Fountas and Pinnell Assessment Results Basic Skills Students – Grade 8



# Fountas and Pinnell Assessment Results Special Education – Grade 7



#### Fountas and Pinnell Assessment Results Special Education – Grade 8



#### Read 180 - SRI Results

Grade 7



# Read 180 – SRI Results September 2014 Grade 7

Read 180 – SRI Results November 2014 Grade 7



Basic Lexile – 550 to 849 Advanced – 1101 and Above

## Read 180 - SRI Results Grade 8



# Read 180 – SRI Results September 2014 Grade 8

Read 180 – SRI Results November 2014 Grade 8





## Grade 7 Math Benchmark Assessments Percent Passing by Strand







## Grade 8 Math Benchmark Assessments Percent Passing by Strand