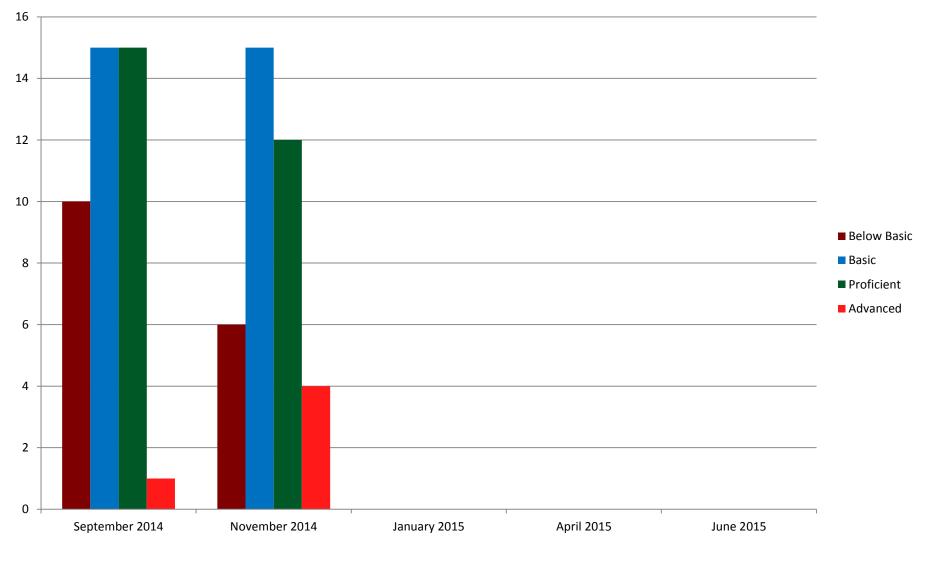

# Read 180 – SRI Results September 2014 Grade 7

Read 180 – SRI Results November 2014 Grade 7

Basic Lexile – 550 to 849 Advanced – 1101 and Above